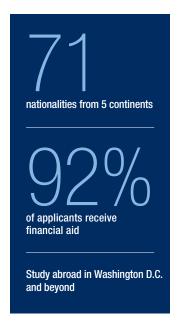

With over 200,000 Georgetown alumni around the world, graduates are pursuing successful careers in public policy, banking, communications, academia, and more.

Join our diverse community of over 60 nationalities devoted to social justice, academic excellence, and a commitment to becoming a force for change in a changing world.

#### **Financial Aid**

GU-Q admits and enrolls students without regard to their financial circumstances and is committed to meeting the demonstrated financial need of eligible students.